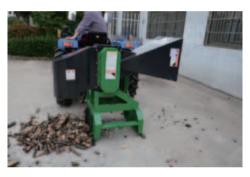

## TR 系列断木机

The TR Series Branch logger is mounted on the rear three-point hitch on the tractor.

The cutting knives feed the branch itself when the machine is running. Logs then fall into a bag mounted on bags-filling device. There is a trailer pin included or you can choose optional trailer ball The minimum recommended tractor HP is 20HP There equips six alloy steel blades and can be re-sharpened The result of log length is between 70mm to 220mm For small branches, you may feed in more of them in at a time.