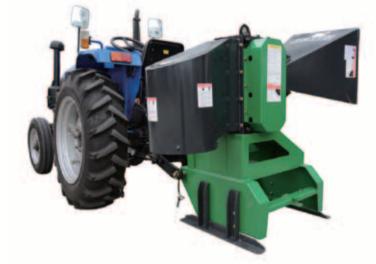

## TR 系列断木机

The TR Series Branch logger is mounted on the rear three-point hitch on the tractor.

The cutting knives feed the branch itself when the machine is running. Logs then fall into a bag mounted on bags-filling device. There is a trailer pin included or you can choose optional trailer ball The minimum recommended tractor HP is 20HP There equips six alloy steel blades and can be re-sharpened The result of log length is between 70mm to 220mm For small branches, you may feed in more of them in at a time.