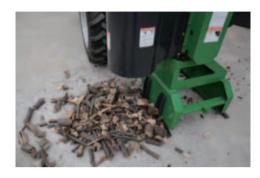

## TR 系列断木机

The TR Series Branch logger is mounted on the rear three-point hitch on the tractor.

The cutting knives feed the branch itself when the machine is running. Logs then fall into a bag mounted on bags-filling device. There is a trailer pin included or you can choose optional trailer ball The minimum recommended tractor HP is 20HP There equips six alloy steel blades and can be re-sharpened The result of log length is between 70mm to 220mm For small branches, you may feed in more of them in at a time.