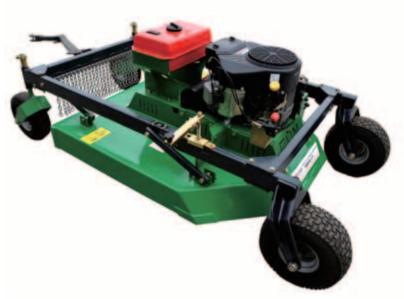

## TOW BEHIND FIELD AND BRUSH MOWER 44"

| Model                       | FBM44-20                                                      |
|-----------------------------|---------------------------------------------------------------|
| <b>Cutting Width</b>        | 1120mm                                                        |
| Cutting Capacity            | 185mm high grass, 240mm high weeds&brush, 80mm thick saplings |
| Adjustable Cutting<br>Hight | From 100mm(min) to 240mm(max)                                 |
| Number of offset positions  | 5                                                             |
| Max Output                  | 4060mm(max)L×1216mmW×855mmT                                   |
| Front Wheels                | 13×5.00-6, Flat Free                                          |
| Rear Wheels                 | 16×6.5-8, Lugged (with tube)                                  |
| Number of Blades            | 2                                                             |
| Discharge                   | Rear                                                          |
| Starting System             | Electric Start                                                |
| Max Output                  | 20HP                                                          |
| Engine Speed                | 3300r/m                                                       |
| Oil Volume                  | 15L                                                           |
| Fuel Type                   | GASOLINE                                                      |
| N.W.                        | 310KG                                                         |
| G.W.                        | 340KG                                                         |
|                             |                                                               |