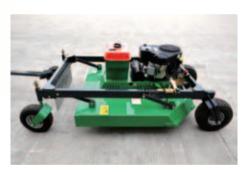

## TOW BEHIND FIELD AND BRUSH MOWER 44"

| Model                       | FBM44-20                                                      |
|-----------------------------|---------------------------------------------------------------|
| <b>Cutting Width</b>        | 1120mm                                                        |
| Cutting Capacity            | 185mm high grass, 240mm high weeds&brush, 80mm thick saplings |
| Adjustable Cutting<br>Hight | From 100mm(min) to 240mm(max)                                 |
| Number of offset positions  | 5                                                             |
| Max Output                  | 4060mm(max)L×1216mmW×855mmT                                   |
| Front Wheels                | 13×5.00-6, Flat Free                                          |
| Rear Wheels                 | 16×6.5-8, Lugged (with tube)                                  |
| Number of Blades            | 2                                                             |
| Discharge                   | Rear                                                          |
| Starting System             | Electric Start                                                |
| Max Output                  | 20HP                                                          |
| Engine Speed                | 3300r/m                                                       |
| Oil Volume                  | 15L                                                           |
| Fuel Type                   | GASOLINE                                                      |
| N.W.                        | 310KG                                                         |
| G.W.                        | 340KG                                                         |
|                             |                                                               |